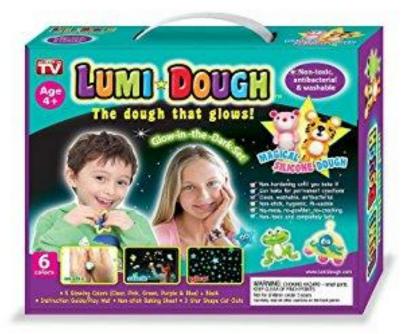

### 5. LUMI-DOUGH

The dough that glows in the dark.

IT REALLY GLOWS!!!

CLICK HERE FOR ADVERTISEMENT