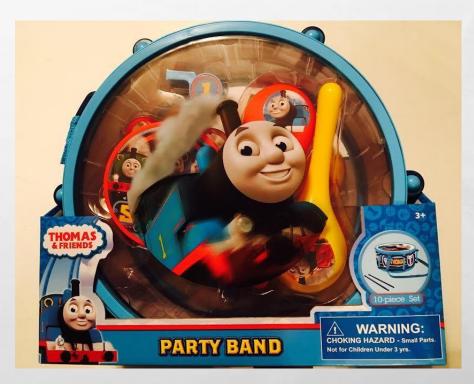

EDED
- AS SEEN ON TV
- COLOR: GREEN
- CLICK HERE FOR ADVERTISEMENT

#### 3. CRAYOLA PAINT MAKER

Use this to make your own colors of paint.





**Click here for advertisement** 

#### 4. BARBIE STYLING HEAD



- CREATE YOUR OWN FASHIONS ON BARBIE.
- INCLUDES 7 PIECES TO CREATE A NEW LOOK FOR BARBIE.

### 5. LUMI-DOUGH



The dough that glows in the dark.

IT REALLY GLOWS!!!

CLICK HERE FOR ADVERTISEMENT

#### 6. ROAD RIPPERS MOTORIZED CAR





**click here for demonstration** 

## 7. BARBIE POP-UP TENT





#### **Create Shopkins out of beads**

#### 8. SHOPKINS BEADOS





click here for tutorial

#### 9. PARKWAY ELEMENTARY YEARBOOK





#### 10. POP CHARM BANDS



- DESIGN YOUR OWN BANDS.
- **8 BANDS INCLUDED**
- **ENDLESS POSSIBILITIES**

#### 11. THOMAS AND FRIENDS: PARTY BAND SET





#### 12. DIGITAL MP3 PLAYER





#### 13. MINI R/C GLOW HELICOPTER





Fits in the palm of your hand

click for a review of this product

#### 14. MATCH AND LEARN PUZZLE SET







### 15. ADULT COLORING BOOKS



#### Win both prizes together

## 16. SHOPKINS SET

#### **CHARM BRACELET**



#### **COLORING SET**



### 17. VIRTUAL REALITY HEADSET



Works with all smartphones

#### 18.7 INCH RCA TABLET



- Powered by android 6.0
- 16gb
- HD
- Dual cameras

click for detailed description