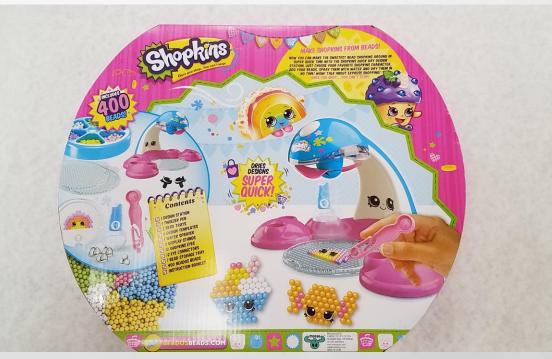

#### **Create Shopkins out of beads**

#### 8. SHOPKINS BEADOS

click here for tutorial