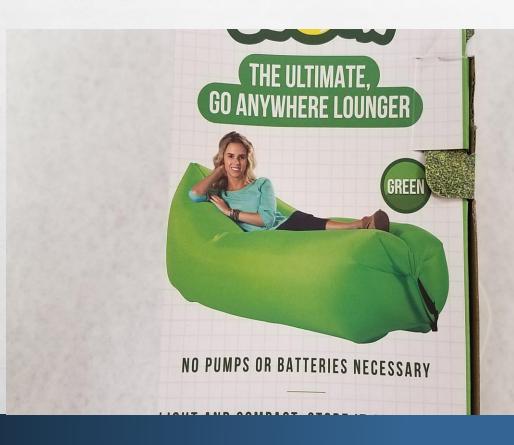

#### 2. POUCH COUCH

- THE ULTIMATE GO ANYWHERE LOUNGER.
- NO PUMPS OR BATTERIES NEEDED
- AS SEEN ON TV
- COLOR: GREEN
- CLICK HERE FOR ADVERTISEMENT