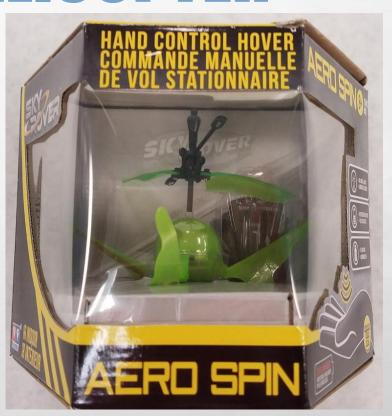

#### 13. MINI R/C GLOW HELICOPTER

Fits in the palm of your hand

click for a review of this product