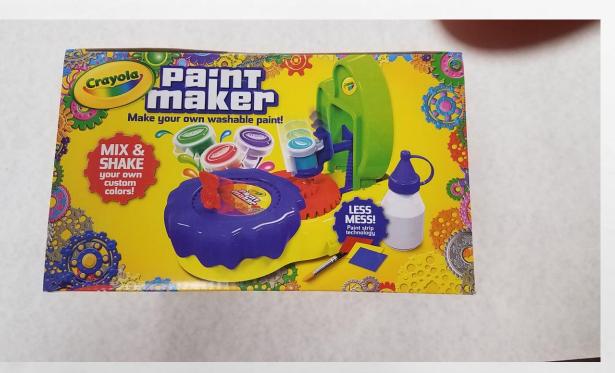

#### 3. CRAYOLA PAINT MAKER

Use this to make your own colors of paint.

**Click here for advertisement** 