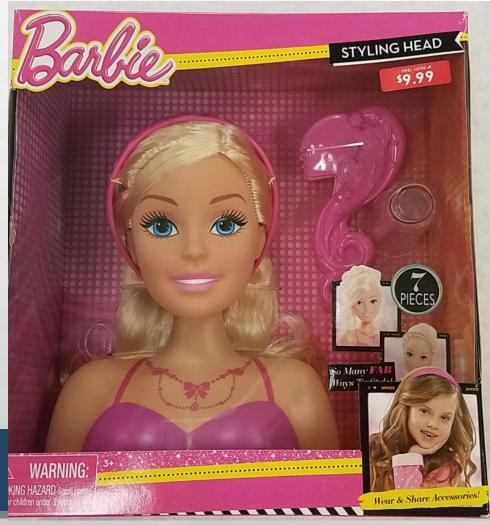

#### 4. BARBIE STYLING HEAD

- CREATE YOUR OWN FASHIONS ON BARBIE.
- INCLUDES 7 PIECES TO CREATE A NEW LOOK FOR BARBIE.