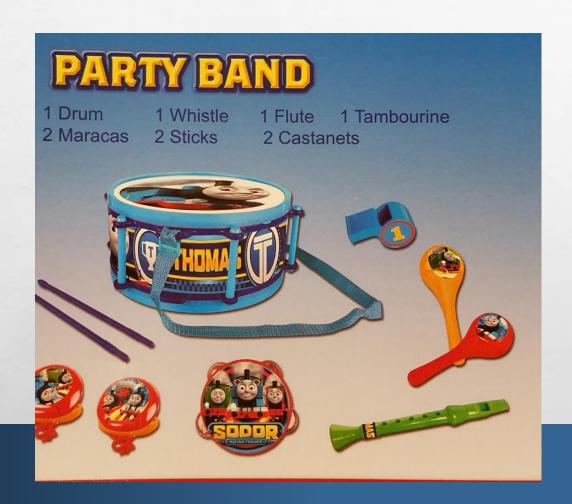

NEEDED
- AS SEEN ON TV
- COLOR: GREEN
- CLICK HERE FOR ADVERTISEMENT

#### 3. CRAYOLA PAINT MAKER

Use this to make your own colors of paint.





**Click here for advertisement** 

#### 4. BARBIE STYLING HEAD



- CREATE YOUR OWN FASHIONS ON BARBIE.
- INCLUDES 7 PIECES TO CREATE A NEW LOOK FOR BARBIE.

### 5. LUMI-DOUGH



The dough that glows in the dark.

IT REALLY GLOWS!!!

CLICK HERE FOR ADVERTISEMENT

#### 6. ROAD RIPPERS MOTORIZED CAR





**click here for demonstration** 

## 7. BARBIE POP-UP TENT





#### **Create Shopkins out of beads**

#### 8. SHOPKINS BEADOS





click here for tutorial

#### 9. PARKWAY ELEMENTARY YEARBOOK





#### 10. POP CHARM BANDS



- DESIGN YOUR OWN BANDS.
- **8 BANDS INCLUDED**
- **ENDLESS POSSIBILITIES**

#### 11. THOMAS AND FRIENDS: PARTY BAND SET





#### 12. DIGITAL MP3 PLAYER





#### 13. MINI R/C GLOW HELICOPTER





Fits in the palm of your hand

click for a review of this product

#### 14. MATCH AND LEARN PUZZLE SET







### 15. ADULT COLORING BOOKS



#### Win both prizes together

## 16. SHOPKINS SET

#### **CHARM BRACELET**



#### **COLORING SET**



### 17. VIRTUAL REALITY HEADSET



Works with all smartphones

#### 18.7 INCH RCA TABLET



- Powered by android 6.0
- 16gb
- HD
- Dual cameras

click for detailed description