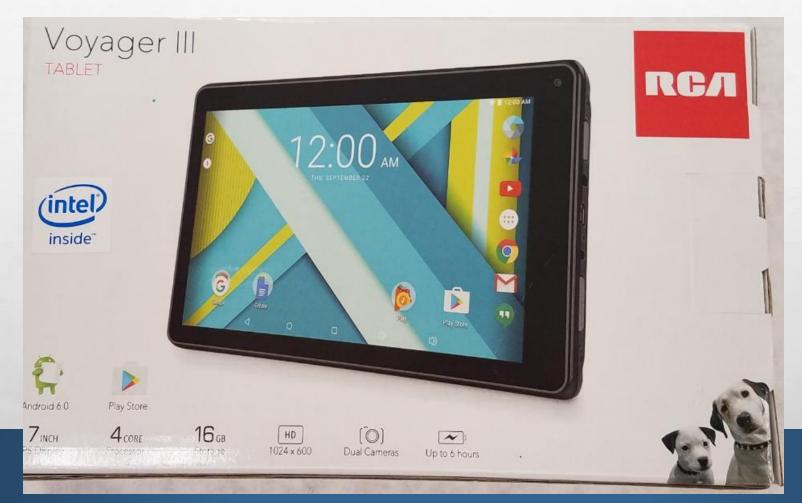

#### 18.7 INCH RCA TABLET

- Powered by android 6.0
- 16gb
- HD
- Dual cameras

click for detailed description