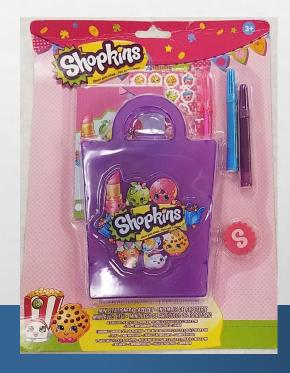

GH



The dough that glows in the dark.

IT REALLY GLOWS!!!

CLICK HERE FOR ADVERTISEMENT

#### 6. ROAD RIPPERS MOTORIZED CAR





**click here for demonstration** 

## 7. BARBIE POP-UP TENT





#### **Create Shopkins out of beads**

#### 8. SHOPKINS BEADOS





click here for tutorial

#### 9. PARKWAY ELEMENTARY YEARBOOK





#### 10. POP CHARM BANDS



- DESIGN YOUR OWN BANDS.
- **8 BANDS INCLUDED**
- **ENDLESS POSSIBILITIES**

#### 11. THOMAS AND FRIENDS: PARTY BAND SET





#### 12. DIGITAL MP3 PLAYER





#### 13. MINI R/C GLOW HELICOPTER





Fits in the palm of your hand

click for a review of this product

#### 14. MATCH AND LEARN PUZZLE SET







### 15. ADULT COLORING BOOKS



#### Win both prizes together

## 16. SHOPKINS SET

#### **CHARM BRACELET**



#### **COLORING SET**



### 17. VIRTUAL REALITY HEADSET



Works with all smartphones

#### 18.7 INCH RCA TABLET



- Powered by android 6.0
- 16gb
- HD
- Dual cameras

click for detailed description