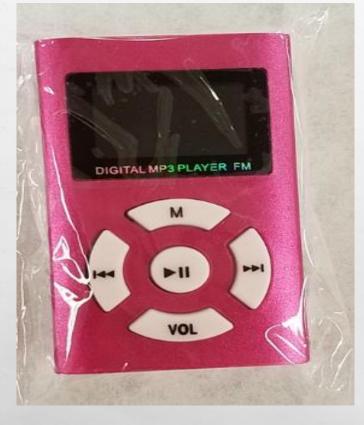

REEN
- CLICK HERE FOR ADVERTISEMENT

#### 3. CRAYOLA PAINT MAKER

Use this to make your own colors of paint.





**Click here for advertisement** 

#### 4. BARBIE STYLING HEAD



- CREATE YOUR OWN FASHIONS ON BARBIE.
- INCLUDES 7 PIECES TO CREATE A NEW LOOK FOR BARBIE.

### 5. LUMI-DOUGH



The dough that glows in the dark.

IT REALLY GLOWS!!!

CLICK HERE FOR ADVERTISEMENT

#### 6. ROAD RIPPERS MOTORIZED CAR





**click here for demonstration** 

## 7. BARBIE POP-UP TENT





#### **Create Shopkins out of beads**

#### 8. SHOPKINS BEADOS





click here for tutorial

#### 9. PARKWAY ELEMENTARY YEARBOOK





#### 10. POP CHARM BANDS



- DESIGN YOUR OWN BANDS.
- **8 BANDS INCLUDED**
- **ENDLESS POSSIBILITIES**

#### 11. THOMAS AND FRIENDS: PARTY BAND SET





#### 12. DIGITAL MP3 PLAYER





#### 13. MINI R/C GLOW HELICOPTER





Fits in the palm of your hand

click for a review of this product

#### 14. MATCH AND LEARN PUZZLE SET







### 15. ADULT COLORING BOOKS



#### Win both prizes together

## 16. SHOPKINS SET

#### **CHARM BRACELET**



#### **COLORING SET**



### 17. VIRTUAL REALITY HEADSET



Works with all smartphones

#### 18.7 INCH RCA TABLET



- Powered by android 6.0
- 16gb
- HD
- Dual cameras

click for detailed description