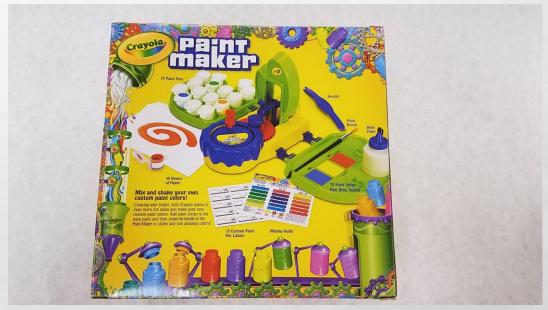

#### 3. CRAYOLA PAINT MAKER

Use this to make your own colors of paint.

**Click here for advertisement** 