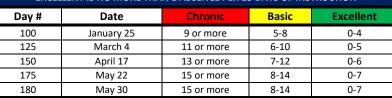

## Attendance Achievement by Instructional Day EXCELLENT IS NO MORE THAN 1 ABSENCE PER 25 DAYS OF INSTRUCTION

|           | SLWCH       | IS 23 – 2       | 4 BLOCI | CALENDAR SEME | STER 2           |                 |      |
|-----------|-------------|-----------------|---------|---------------|------------------|-----------------|------|
| DATE      |             | DA              | ·Υ      | DATE          |                  | DA              | Υ    |
| Monday    | January 8   | Day 2           | Even    | Monday        | March 25         | Day 2           | Ever |
| Tuesday   | January 9   | Day 1           | Odd     | Tuesday       | March 26         | Day 1           | Odd  |
| Wednesday | January 10  | Day 2           | Even    | Wednesday     | March 27         | Day 2           | Ever |
| Thursday  | January 11  | Day 1           | Odd     | Thursday      | March 28         | Day 1           | Odd  |
| Friday    | January 12  | Day 2 Even      |         | Friday        | March 29         | Holiday for All |      |
| Monday    | January 15  | Holiday         | for All | Monday        | April 1          | Day 2           | Ever |
| Tuesday   | January 16  | Day 1           | Odd     | Tuesday       | Day 1            | Day 1           | Odd  |
| Wednesday | January 17  | Day 2           | Even    | Wednesday     | April 3          | Day 2           | Eve  |
| Thursday  | January 18  | Day 1           | Odd     | Thursday      | April 4          | Day 1           | Ode  |
| Friday    | January 19  | Day 2           | Even    | Friday        | April 5          | Day 2           | Eve  |
| Monday    | January 22  | Day 1           | Odd     | Monday        | April 8          | Day 1           | Od   |
| Tuesday   | January 23  | Day 2           | Even    | Tuesday       | April 9          | Day 2           | Eve  |
| Wednesday | January 24  | Day 1           | Odd     | Wednesday     | April 10         | Day 1           | Od   |
| Thursday  | January 25  | Day 2           | Even    | Thursday      | April 11         | Day 2           | Eve  |
| Friday    | January 26  | Day 1           | Odd     | Friday        | April 12         | Day 1           | Od   |
| Monday    | January 29  | Day 2           | Even    | Monday        | April 15         | Day 2           | Eve  |
| Tuesday   | January 30  | Day 1           | Odd     | Tuesday       | April 16         | Day 1           | Od   |
| Wednesday | January 31  | Day 2           | Even    | Wednesday     | April 17         | Day 2           | Eve  |
| Thursday  | February 1  | Day 1           | Odd     | Thursday      | April 18         | Day 1           | Od   |
| Friday    | February 2  | Day 2           | Even    | Friday        | April 19         | Day 2           | Eve  |
| Monday    | February 5  | Day 1           | Odd     | Monday        | April 22         | Day 1           | Od   |
| Tuesday   | February 6  | Day 2           | Even    | Tuesday       | April 23         | Day 2           | Eve  |
| Wednesday | February 7  | Day 1           | Odd     | Wednesday     | April 24         | Day 1           | Od   |
| Thursday  | February 8  | Day 2           | Even    | Thursday      | April 25         | Day 2           | Eve  |
| Friday    | February 9  | Day 1           | Odd     | Friday        | April 26         | Day 1           | Od   |
| Monday    | February 12 | Day 2           | Even    | Monday        | April 29         | Day 2           | Eve  |
| Tuesday   | February 13 | Day 1           | Odd     | Tuesday       | April 30         | Day 1           | Od   |
| Wednesday | February 14 | Day 2           | Even    | Wednesday     | May 1            | Day 2           | Eve  |
| Thursday  | February 15 | Day 1           | Odd     | Thursday      | May 2            | Day 1           | Od   |
| Friday    | February 16 | Day 2           | Even    | Friday        | May 3            | Day 2           | Eve  |
| Monday    | February 19 | Holiday for All |         | Monday        | May 6            | Day 1           | Od   |
| Tuesday   | February 20 | Day 1           | Odd     | Tuesday       | May 7            | Day 2           | Eve  |
| Wednesday | February 21 | Day 2           | Even    | Wednesday     | May 8            | Day 1           | Od   |
| Thursday  | February 22 | Day 1           | Odd     | Thursday      | May 9            | Day 2           | Eve  |
| Friday    | February 23 | Day 2           | Even    | Friday        | May 10           | Day 1           | Od   |
| Monday    | February 26 | Day 1           | Odd     | Monday        | May 13           | Day 2           | Eve  |
| Tuesday   | February 27 | Day 2           | Even    | Tuesday       | May 14           | Day 1           | Od   |
| Wednesday | February 28 | Teacher         |         | Wednesday     | May 15           | Day 2           | Eve  |
| Thursday  | February 29 | Day 1           | Odd     | Thursday      | May 16           | Day 1           | Od   |
| Friday    | March 1     | Day 1           | Even    | Friday        | May 17           | Day 1           | Eve  |
| Monday    | March 4     | Day 1           | Odd     | Monday        | May 20           | Day 1           | Od   |
| Tuesday   | March 5     | Day 1           | Even    | Tuesday       | May 21           | Day 1           | Eve  |
| Wednesday | March 6     | Day 2           | Odd     | Wednesday     | May 22           | Day 2           | Od   |
| Thursday  | March 7     | Day 1           | Even    | Thursday      | May 23           | Day 1           | Eve  |
| Friday    | March 8     | Day 2           | Odd     | Friday        | May 24           | Day 2           | Od   |
| Monday    | March 11    | Day 1           | Even    | Monday        | May 27           | Holiday         |      |
| Tuesday   | March 12    | Day 2           | Odd     | Tuesday       | May 28           | Day 2           | Eve  |
| Wednesday | March 13    | i e             | Even    | Wednesday     | May 29           | Day 2<br>Day 1  | Od   |
| Thursday  | March 14    | Day 2           | Odd     | Thursday      |                  |                 | Eve  |
| Friday    | March 15    | Day 1 Teacher V |         | Friday        | May 30<br>May 31 | Day 2 Teacher W |      |