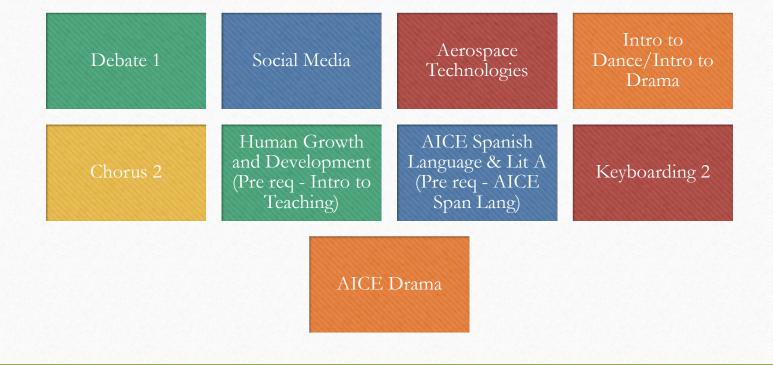

ELECTIVES: Choose 3 elective CREDITS prioritizing by choice. Enter 1st, 2nd, 3rd in the RANK column.

Students that have FAST levels of 1 or 2 will be placed in Intensive Reading in place of an elective.

| ELECTIVES                   | RANK | COURSES                                  | COURSE CODES        |
|-----------------------------|------|------------------------------------------|---------------------|
| FOREIGN LANGUAGE            |      | French I                                 | 0701320             |
| Two years needed of same    |      | French II                                | 0701330             |
| language for Bright Futures |      | Spanish I                                | 0708340             |
| and Colleges/Universities   |      | Spanish II                               | 0708350             |
|                             |      | Spanish I/II (blocked - 2 credits)       | 0708340BL/0708350BL |
|                             |      | Spanish III Honors                       | 0708360             |
|                             |      | AICE Spanish Language                    | 0708538             |
|                             |      | AICE Spanish Language & Lit A            | 0708550             |
| PERFORMING FINE ARTS        |      | Concert Band                             |                     |
| One credit required for     |      | Jazz Ensemble                            |                     |
| graduation                  |      | Wind Ensemble or Symphonic Band          |                     |
|                             |      | Instrumental Techniques (Percussion)     |                     |
|                             |      | Keyboarding I (Intro to Piano)           | 1301360             |
|                             |      | Keyboarding II                           | 1301370             |
|                             |      | Eurhythmics/Color Guard- audition        | 1305300             |
|                             |      | Chorus I or II                           |                     |
|                             |      | Music Theory                             | 1300300             |
|                             |      | Theatre                                  | 0400310             |
|                             |      | Acting I, II, or III - audition          |                     |
|                             |      | Musical Theatre I, II, or III - audition |                     |
|                             |      | 2-Dimensional Studio Art                 | 0101300             |
|                             |      | Drawing I or II                          | 0104340/0104350     |
|                             |      | Ceramics/Pottery I or II                 | 0102300/0102310     |
|                             |      | Sculpture                                | 0111310             |
|                             |      | Creative Photography I or II             | 0108310/0108320     |
|                             |      | Speech                                   | 1007300             |
|                             |      | Debate                                   | 1007330             |