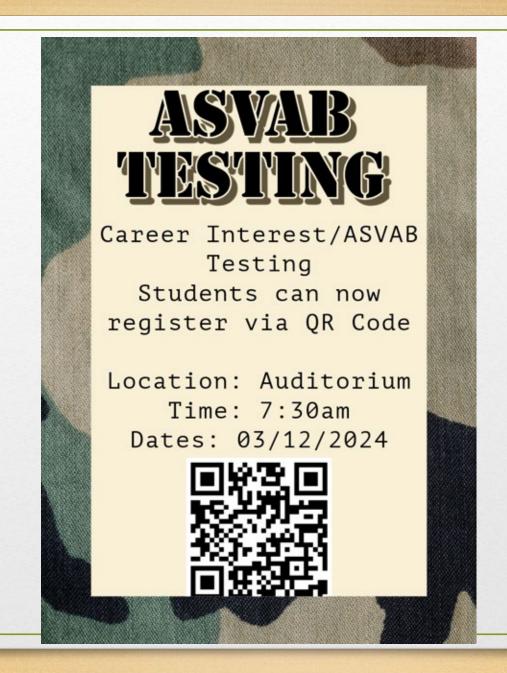

## **RETURNING REGISTRATION FORMS**

- Completed forms are due Friday, February 23<sup>rd</sup> (Day 2) or Monday, February 26<sup>th</sup> (Day 1)
- Classes will come to the Auditorium to meet with their Counselor to return the completed forms.
- IF YOUR COMPLETED FORM IS NOT RETURNED TO YOUR COUNSELOR, ONE WILL BE COMPLETED FOR YOU AND YOU WILL NOT BE GIVEN A SCHEDULE CHANGE NEXT YEAR.

## SAT AND ACT

SAT Registration: Collegeboard.org ACT Registration: ACT.org School Code: 101542

In School SAT March 6th FREE for all Juniors!!! No Registration needed

# IN-School Sat

FREE

•When: Wednesday, March 6th •**Time:** 7:30AM •Where: St. Lucie West Centennial •Why: College Entrance Concordant Scores for Alg 1 EOC FAST – Reading and Writing •What to bring: **Fully-Charged Laptop** Calculator



### COUNSELORS / REGISTRAR

| •A - C – Kristin Alvarez        | N117 Kristin.Alvarez@stlucieschools.org       |
|---------------------------------|-----------------------------------------------|
| • <b>D – F</b> – Rita Markowitz | N111 <u>Rita.Markowitz@stlucieschools.org</u> |
| •G - L – Tabitha McAdoo         | N116 Tabitha.Mcadoo@stlucieschools.org        |
| •M – Ri – Kim Nance             | N109 Kim.Herring-Nance@stlucieschools.org     |
| •Ro - Z – Leslie Warner         | N110 Leslie.Warner@stlucieschools.org         |

•ESOL - Daisy Diaz N108 <u>Daisy.Diaz@stlucieschools.org</u>

•Nicole Ancewicz, Registrar

N112 Nicole.Ancewicz@stlucieschools.org

- Transcripts
- FLVS/IRSC grades
- Volunteer hours

•Maria Miller, Counseling Dept. Clerk N124 Maria.Miller@stlucieschools.org

# QUE