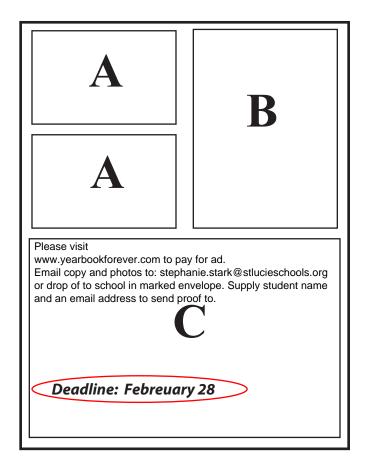

## **Publication Rates**

**Step 1: SELECT AD OPTION** 

**Option A:** 

Yearbook Only Business Card size (1/8 page): \$50.00

**Option B:** 

1/4 Page (3.4" X 4").....\$125.00

**Option C:** 

Half Page (7" X 4")..... \$175.00

Option D: See Rectangle around A, B, C Full Page (8" X 10.5")...... \$225.00